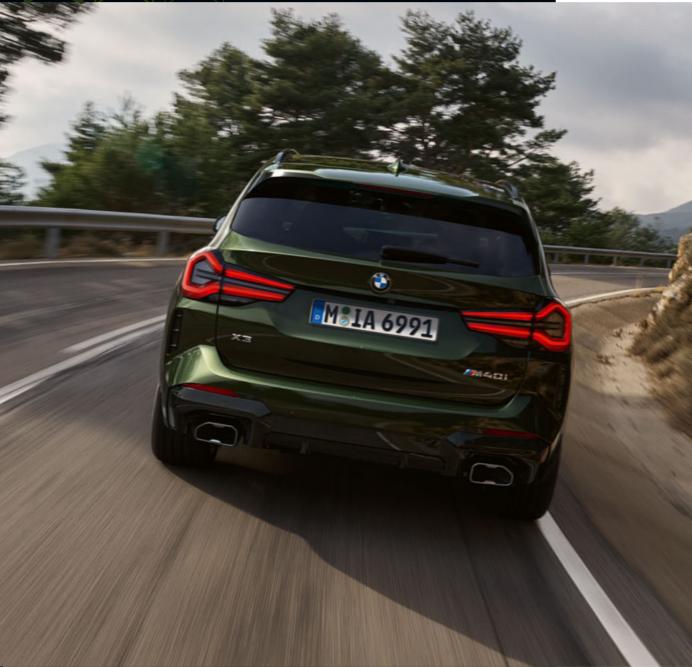

### BMW X3 M40i:

21" M light alloy wheels double-spoke style 718 M Bicolour with mixed tyres and run-flat tyres, exterior colour in BMW Individual Malachite Green metallic, sport seats in BMW Individual extended leather trim 'Merino' | Tartufo, BMW Individual Piano Black trim.