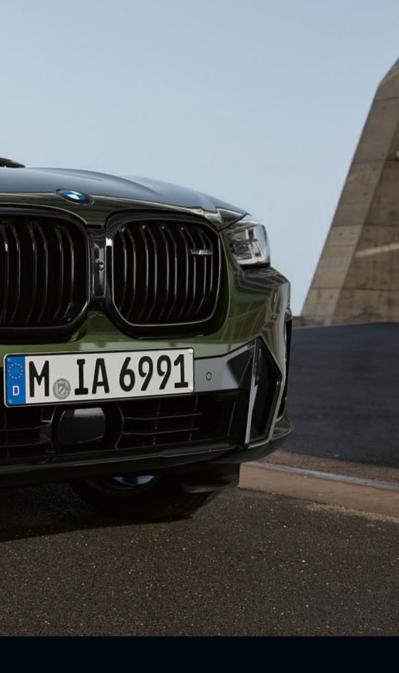

### BMW X3 M40i:

21" M light alloy wheels double-spoke style 718 M Bicolour with mixed tyres and run-flat tyres, exterior colour in BMW Individual Malachite Green metallic, sport seats in BMW Individual extended leather trim 'Merino' | Tartufo, BMW Individual Piano Black trim.