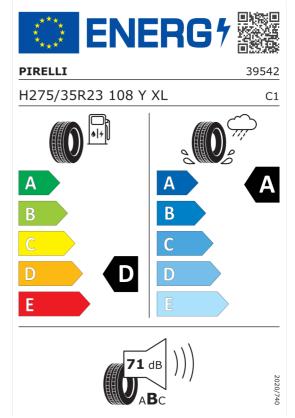

## Pirelli 1069987

https://eprel.ec.europa.eu/qr/1069987

Quotation No.

Date

Valid until

16138 26.01.2024