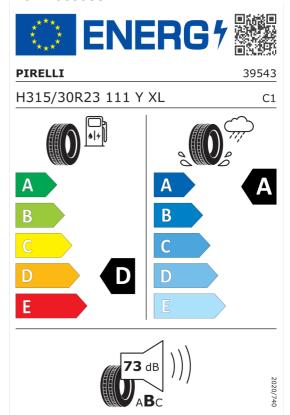

## Pirelli 1069988

https://eprel.ec.europa.eu/qr/1069988

Quotation No.

16138 26.01.2024

Date Valid until

| My consent to marketing communication |                                                                                                                                                                                                                                                                                                                                                                                                                                                                                                                                                                                                                                              |
|---------------------------------------|----------------------------------------------------------------------------------------------------------------------------------------------------------------------------------------------------------------------------------------------------------------------------------------------------------------------------------------------------------------------------------------------------------------------------------------------------------------------------------------------------------------------------------------------------------------------------------------------------------------------------------------------|
|                                       | I would like to receive marketing communication by RIJA - Bavaria s.r.o. via e-mail, mail, phone/messenger services and in-car (if supported). <sup>1</sup>                                                                                                                                                                                                                                                                                                                                                                                                                                                                                  |
|                                       | Preferred contact channel e-mail mail phone/messenger services in-car (if supported)                                                                                                                                                                                                                                                                                                                                                                                                                                                                                                                                                         |
|                                       | I agree that RIJA - Bavaria s.r.o. passes on my data to BMW Slovenská republika s.r.o., Karadžicova 8, 821 08, Bratislava, Slovak Republic and that BMW Slovenská republika s.r.o. processes and uses my data and contacts me for above named purposes. BMW Slovenská republika s.r.o may also transmit this data to certain subsidiaries* as well as certain contract partners and workshops (my stated preferred dealer, partners of my car purchases, service or consulting visits or my regional partner), which may use my data and contact me for the purposes mentioned above. Updates may be shared between the stated subsidiaries. |
|                                       | Furthermore, I would like to receive personalized BMW Group product and service offers which were identified from BMW Slovenská republika s.r.o. based on my personal preferences and behaviors, as well as from the use of products and services. $^2$                                                                                                                                                                                                                                                                                                                                                                                      |
| Cha                                   | nge requests regarding the declaration of consent and revocation right $^{ m 3}$                                                                                                                                                                                                                                                                                                                                                                                                                                                                                                                                                             |
| Date                                  | e, signature                                                                                                                                                                                                                                                                                                                                                                                                                                                                                                                                                                                                                                 |
|                                       | Specifications and notes in the attachment to this consent declaration w.bmw.sk/legaldisclaimer                                                                                                                                                                                                                                                                                                                                                                                                                                                                                                                                              |