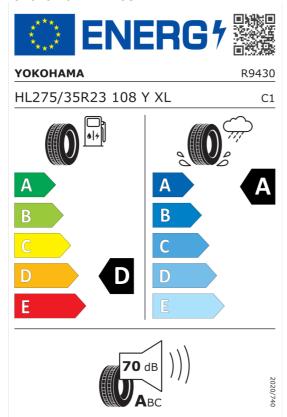

## **EU Energy Label for Wheels**

## Yokohama 1477465

https://eprel.ec.europa.eu/qr/1477465