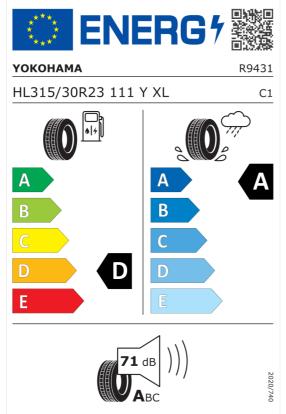

| EUR | 149.715,00              |
|         | cortation cost and predelivery costs                                                                            | EUR | 360,00                  |
| Total r |                                                                                                                 |     |                         |
| VAT     | price including VAT                                                                                             | EUR | 150.075,00<br>25.012,50 |

Quotation No.

Date

Valid until

16138 26.01.2024

## **EU Energy Label for Wheels**

## Yokohama 1477465



https://eprel.ec.europa.eu/qr/1477465

## Pirelli 1069987



https://eprel.ec.europa.eu/qr/1069987

Quotation No.

Date

Valid until

16138 26.01.2024

## Yokohama 1477466



https://eprel.ec.europa.eu/qr/1477466

## Pirelli 1069988



https://eprel.ec.europa.eu/qr/1069988

Quotation No.

16138 26.01.2024

Date Valid until

| My consent to marketing communication |